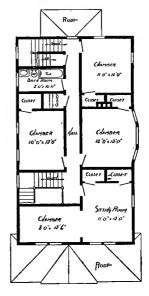

Design No. 2003

First Floor Plan

Second Floor Plan

#### Size: Width, 19 feet 10 inches; length, 38 feet, exclusive of porches

Blue prints consist of basement plan; first and second floor plans; front, two side elevations; wall sections and all necessary interior details. Specifications consist of about twenty pages of typewritten matter.

Full and complete working plans and specifications of this house will be furnished for \$5.00. Cost of this house is from about \$2,550,00 to about \$2,800.00, according to the locality in which it is built.